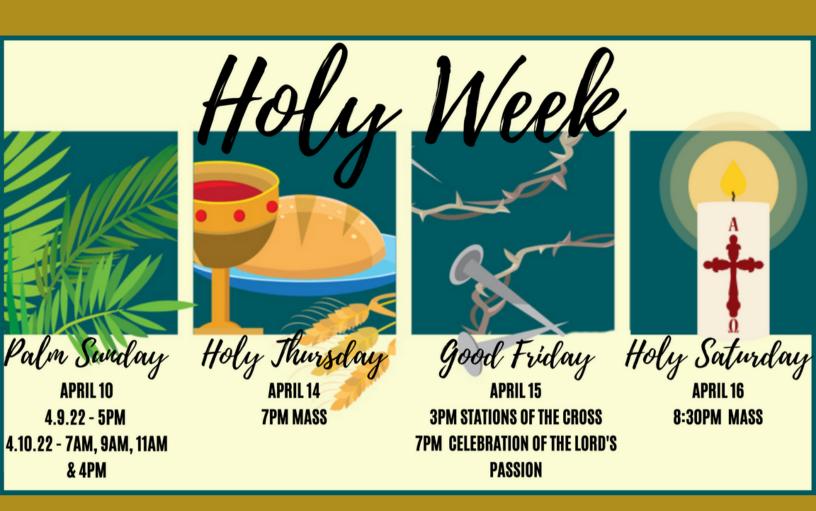

# OBSERVANCES FOR THE WEEK OF

April 10, 2022

Sunday: Palm Sunday; St. Magdalene of Canossa

Monday: St. Stanislaus

Tuesday: St. Teresa of Los Andes

Wednesday: St. Martin I

Thursday: Holy Thursday; Bl. Peter Gonzalez Friday: Good Friday; Bl. Caesar de Bus

#### THURSDAY, APRIL 14

- Holy Thursday
- Mass of the Lord's Supper | 7:00pm | Church

# FRIDAY, APRIL 15 Good Friday

- Parish Office Closed
- Stations of the Cross | 3:00pm | Church
   Archangel Moms Kids' Stations of the Cross | 3:15pm | Outside Stations Lenten Fish Dinners | 5:00pm | Parish Hall
- GSCC Students Scholarship Deadline

## <u>SATURDAY, APRIL 16</u>

- Holy Saturday
- Blessing of Easter Food | 12:00pm | Chapel

- Men's R&D | 7:00am | Church
  Women's R&R | 7:00am | Chapel
  Vocations Rosary | 4:30pm | Marian Garden

- SUNDAY, APRIL 17
   Easter Sunday
   Parish Office Closed